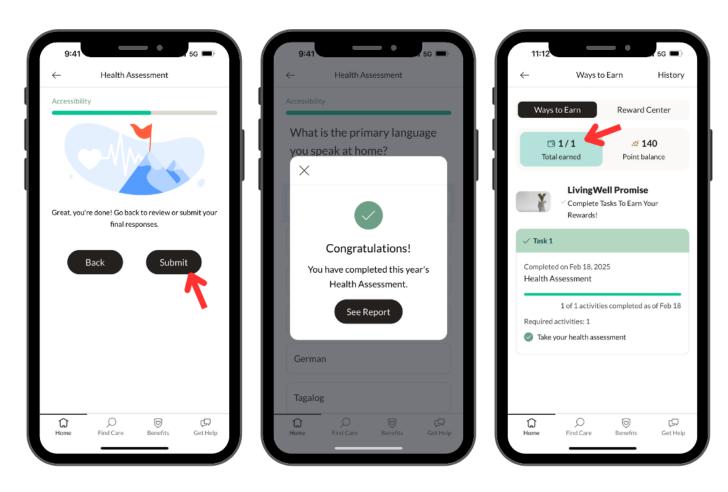

Please find print screens from both the Castlight Mobile application and Desktop below:

The health assessment only takes 7-8 minutes to complete and asks a handful of health and lifestyle related questions.

Once finished with the series of questions, you will be asked to "Submit" your final responses. Once submitted, you should see a "Congratulations" alert. Lastly, if you return to the "Ways to Earn" page, the Health Assessment Task should be updated to reflect Completed.