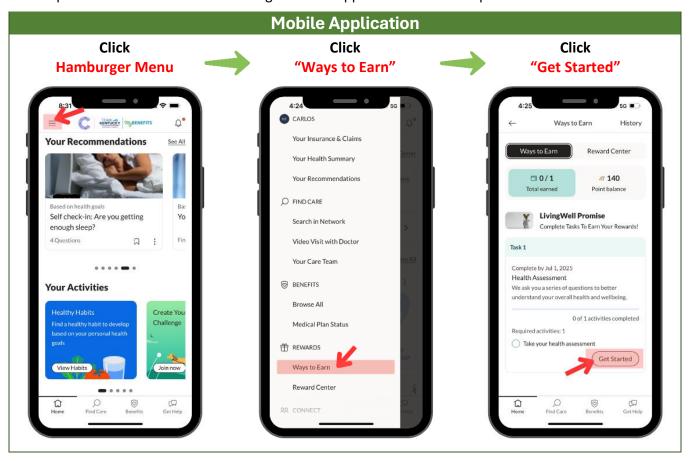

### Step 2. Complete the LivingWell Promise

Once you have created your account, you can access the LivingWell Promise/Health Assessment by accessing the Rewards Center and selecting the "Ways to Earn" option.

Please find print screens from both the Castlight Mobile application and Desktop below:

The health assessment only takes 7-8 minutes to complete and asks a handful of health and lifestyle related questions.