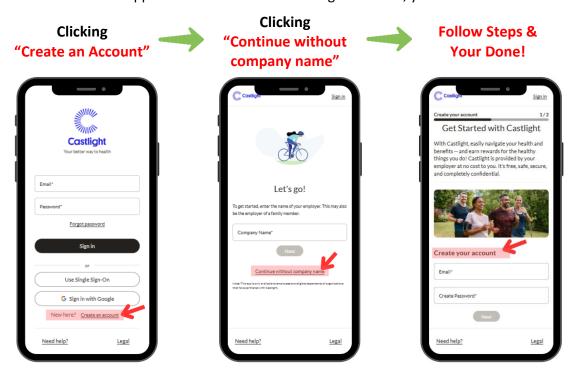

#### Step 1. Register for Castlight

Registration is required if you have not yet created an account, and policyholders should use the <u>same email</u> as provided to the Kentucky Employees Health Plan (KEHP). If you have already registered and created a Castlight account, you can skip to Step 2.

Below are links to the Castlight Website and or smart device applications:

mycastlight.com/mybenefits

**Apple App Store** 

**Google Play Store** 

Once you have downloaded the application or reached the Castlight Website, you can create an account by: