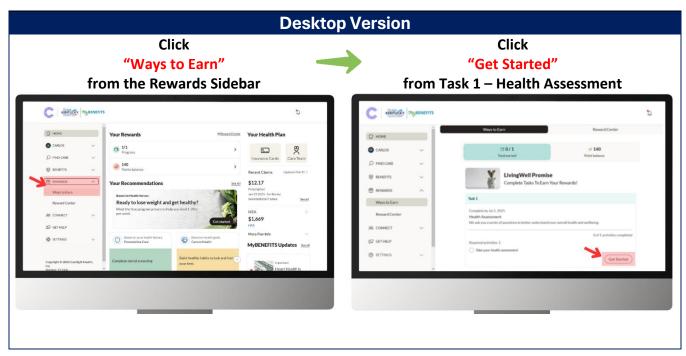

### Step 2. Complete the LivingWell Promise

Once you have created your account, you can access the LivingWell Promise/Health Assessment by accessing the Rewards Center and selecting the "Ways to Earn" option.

Please find print screens from both the Castlight Mobile application and Desktop below:

The health assessment only takes 7-8 minutes to complete and asks a handful of health and lifestyle related questions.